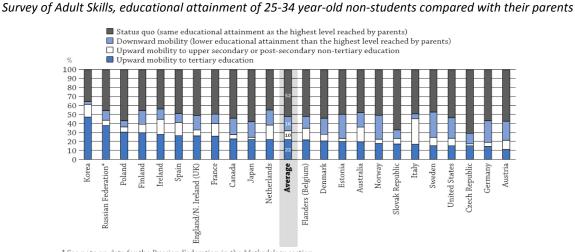

## **Equity in education**

Young adults in the Slovak Republic are less likely to exceed their parents' educational attainment than anywhere else except the Czech Republic. Despite its benefits for equity and future outcomes, enrolment in early childhood education remains below the OECD average.

- Familial background has a significant impact on young adults' educational attainment in the Slovak Republic: 67% of 25-34 year-olds have the same educational attainment as their parents. This is the second highest proportion across all OECD countries, after the Czech Republic where the figure is 71%.
- Only 23% of 25-34 year-olds have surpassed their parents' educational attainment, against an OECD average of 32%. These young adults are either attaining upper secondary or post-secondary non-tertiary education (6%) or tertiary education (17%).
- Early childhood education can mitigate social inequalities and promote better student outcomes later on. However, only 63% of 3-year-olds and 74% of 4-year-olds are enrolled in early childhood education in the Slovak Republic compared with 74% and 88% respectively across OECD countries.

Figure: Intergenerational mobility in education (2012)

Source: OECD. Table A4.1a.

See Annex 3 for notes (<u>www.oecd.org/education/education-at-a-glance-19991487.htm</u>). **StatLink StatLink http://dx.doi.org/10.1787/888933283540** (*Education at a Glance 2015*, Chart A4.1)

<sup>\*</sup> See note on data for the Russian Federation in the Methodology section. Countries are ranked in descending order of upward mobility to tertiary education among tertiary-educated 25-34 year-old non-students.