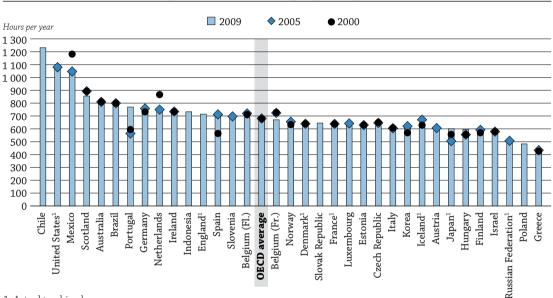

### Chart D4.1. Number of teaching hours per year in lower secondary education in 2000, 2005 and 2009 Net statutory contact time in hours per year in public institutions

1. Actual teaching hours.

*Countries are ranked in descending order of the number of teaching hours per year in lower secondary education in 2009.* **Source:** OECD. Indonesia: UNESCO Institute for Statistics (World Education Indicators Programme). Table D4.2. See Annex 3 for notes (*www.oecd.org/edu/eag2011*).

StatLink and http://dx.doi.org/10.1787/888932462035

#### Teaching time in secondary education

Lower secondary school teachers teach an average of 701 hours per year. The teaching time ranges from less than 600 hours in Finland, Greece, Hungary, Israel, Poland and the Russian Federation to more than 1 000 hours in Argentina, Chile, Mexico and the United States (Chart D4.1 and Table D4.1).

As is the case for primary school teachers, the number of hours of teaching time and the number of days of instruction for secondary school teachers vary. As a result, the average number of hours per day that teachers teach also varies widely, ranging, at the lower secondary level, from three hours or less per day in Greece, Japan, Korea, Poland and the Russian Federation, to more than five hours in Mexico and the United States and more than six hours in Argentina and Chile.

About half of the OECD countries for which data are available saw at least a 5% change, most often as an increase, in the amount of teaching time, in either lower and upper secondary schools, between 2000 and 2009. Secondary school teachers were required to teach over 25% more in 2009 than in 2000 in Portugal and Spain (up to 50% more in Portugal at the upper secondary level). In contrast, in Denmark, teaching time dropped by 33% in upper secondary education between 2005 and 2009 (Table D4.2).

1. Year of reference 2008.

Countries are ranked in descending order of the number of teaching hours per year in lower secondary education.

**Source:** OECD. Argentina, Indonesia: UNESCO Institute for Statistics (World Education Indicators Programme). Table D4.1. See Annex 3 for notes (*www.oecd.org/edu/eag2011*).

StatLink and http://dx.doi.org/10.1787/888932462054

In most countries teaching time at the lower and upper secondary levels are similar. However, in Japan, Mexico and Norway, the annual required teaching time at the lower secondary level is at least 20% higher than at the upper secondary level and over 70% higher in Denmark.