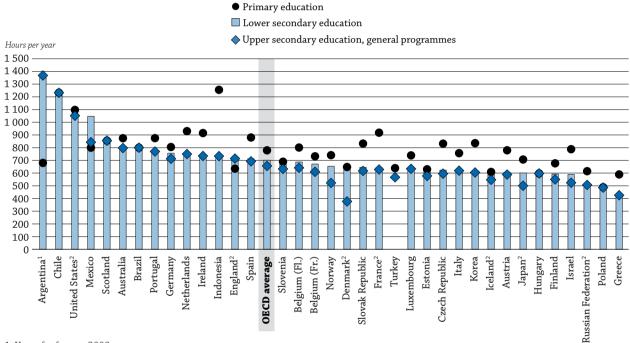

In most countries, teachers are formally required to work a specified number of hours per week, including teaching and non-teaching time, to earn their full-time salary. Within this framework, however, countries differ in how they allocate time for each activity (Chart D4.3). The number of hours for teaching is usually specified, except in Sweden; but some countries also regulate the time a teacher has to be present in the school.

<sup>2.</sup> Actual teaching hours.

Chart D4.3. Percentage of teachers' working time spent teaching, by level of education (2009) Net teaching time as a percentage of total statutory working time

1. Actual teaching and working time.

Countries are ranked in descending order of the percentage of teachers' working time spent teaching in primary education. Source: OECD. Table D4.1. See Annex 3 for notes (*www.oecd.org/edu/eag2011*). StatLink **mgP** http://dx.doi.org/10.1787/888932462073

Australia, Belgium (Flemish Community for primary education), Brazil, Chile, Denmark, England, Estonia, Greece, Iceland, Ireland, Israel, Luxembourg, Mexico, Norway, Portugal, Spain, Sweden, Turkey and the United States all specify the time during which teachers are required to be available at school, for both teaching and non-teaching activities.

Greece reduces teaching hours according to how many years a teacher has served. At the secondary level, teachers are required to teach 21 hours per week. After 6 years, this drops to 19 hours and after 12 years to 18 hours. After 20 years of service, teachers are required to teach 16 hours a week – more than 25% less than teachers who have just started their careers. However, the remaining hours of teachers' working time must be spent at school.

In Austria (primary and lower secondary education), the Czech Republic, Germany, Hungary, Japan, Korea, the Netherlands, Poland and Scotland, teachers' total annual working time, at school or elsewhere, is specified, but the allocation of time spent at school and time spent elsewhere is not. In some countries, the number of hours to be spent on non-teaching activities is partially specified; but what is not specified is whether teachers have to spend the non-teaching hours at school.

## Non-teaching time

In the 20 countries that specify both teaching and total working time, the percentage of teachers' working time spent teaching ranges from less than 40% in Denmark, Hungary, Iceland, Japan, Poland and Turkey at all levels of education, to 100% in Brazil. In 12 countries, the proportion of non-teaching time is higher at the secondary level than at the primary level (Chart D4.3).

In Belgium (French Community), Finland, France, Italy, the Russian Federation and Slovenia, there are no formal requirements regarding time spent on non-teaching activities in primary and secondary education. However, this does not mean that teachers are given total freedom to carry out other tasks. In Austria, provisions concerning teaching time are based on the assumption that teachers' duties, including preparing lessons and tests, marking and correcting papers, overseeing examinations and handling administrative tasks, total 40 hours per week. In Belgium (Flemish Community), the additional non-teaching hours at school are set at the school level. There are no regulations regarding the time devoted to preparing lessons, correcting tests, marking students' papers, etc. The government defines only the minimum and maximum number of teaching periods a week (50 minutes each) at each level of education (Table D4.1).