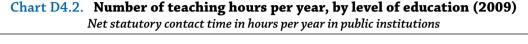

Annual teaching hours in primary schools range from less than 600 hours in Greece, Hungary and Poland to 900 or more in France, Ireland, the Netherlands and the United States, to over 1 200 in Chile and Indonesia (Chart D4.2 and Table D4.1).

There is no set rule on how teaching time is distributed throughout the year. In Spain, for example, teachers must teach 880 hours per year, 101 hours more than the OECD average, yet the teaching hours are spread over fewer days of instruction than the OECD average because teachers in Spain teach an average of five hours per day compared to the OECD average of 4.2 hours. In contrast, primary teachers in Korea must complete a very large number of days of instruction – more than five days a week, on average – but their average teaching time per day is only 3.8 hours. Chile and Indonesia also provide an interesting contrast. They have the highest net teaching times in hours, 1 232 and 1 255 respectively, but teachers in Indonesia must complete 60 days of instruction more than teachers in Chile. The difference between the two is explained by the number of hours taught per day of instruction. Primary school teachers in Chile complete fewer days of instruction than teachers in Indonesia, but each of these days includes an average of 6.5 hours of teaching compared to 5 hours in Indonesia. Chile's teachers must provide one-and-a-half hours more teaching time per day of instruction they must complete each year.

In most countries, teaching time in primary schools remained about the same between 2000 and 2009. However, in the Czech Republic, primary teachers were required to teach 28% more hours, and in Japan 11% more hours, in 2009 than in 2000. In Scotland, net teaching time in primary education dropped by 10% between 2000 and 2009 (Table D4.2).

The teaching time in upper secondary general education is usually lighter than that in lower secondary education. A teacher of general subjects has an average teaching load of 656 hours per year, ranging from 377 hours in Denmark to 800 or more in Brazil (800), Mexico (843) and Scotland (855) and over 1 000 hours in Argentina (1 368), Chile (1 232) and the United States (1 051) (Chart D4.2 and Table D4.1).

Similarly, at the upper secondary general level, teachers in Denmark, Finland, Greece, Israel, Japan, Korea, Norway, Poland and the Russian Federation teach for three hours or less per day, on average, compared to more than five hours in Argentina, Chile and the United States. Including breaks between classes in teaching time in some countries, but not in others, may explain some of these differences.

#### Differences in teaching time between levels of education

In most countries, primary teachers are required to teach more hours per year than secondary school teachers. In the Czech Republic, France, Greece, Israel and Korea, the annual teaching time is at least 30% higher for primary school teachers than for lower secondary school teachers and up to 71% higher in Indonesia. In contrast, the difference does not exceed 3% in Poland and the United States and there is no difference in Brazil, Chile, Denmark, Estonia, Hungary, Iceland, Scotland and Slovenia. Argentina, England and Mexico are the only countries in which the teaching load for primary school teachers is lighter than that for lower secondary school teachers (Table D4.1 and Chart D4.2).