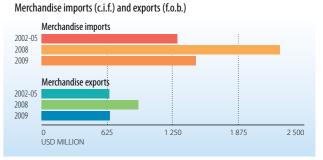

|
| Japan           | 1 683        |
| EU Institutions | 1 390        |
| Korea           | 393          |
| New Zealand     | 253          |
| Germany         | 247          |
|                 |              |



## TRADE MAINSTREAMING<sup>1</sup>

Changes to aid-for-trade priorities have been mainstreamed in the national development plan and the country is planning to update its operational strategies accordingly.

### **TRADE POLICY INDICATORS (2007)**



### TRADE PROGRAMME INDICATORS

### PRIORITY 1: NETWORK INFRASTRUCTURE<sup>16</sup>



### PRIORITY 2: EXPORT DIVERSIFICATION

# Product diversification (Number of equivalent products at SITC 3-digits)



# PRIORITY 3: TRADE ANALYSIS, NEGOTIATION AND IMPLEMENTATION<sup>18</sup>



### TRADE PERFORMANCE

# TOTAL VALUE<sup>19</sup>



### Commercial services imports and exports



#### MAIN TRADING PARTNERS<sup>20</sup>

### Imports by main origin (% share of total)

| 2007 |             | 2008 |             | 2009 |             |      |
|------|-------------|------|-------------|------|-------------|------|
|      | Singapore   | 34.2 | Singapore   | 34.8 | Singapore   | 27.7 |
|      | Australia   | 22.8 | Australia   | 19.7 | Australia   | 22.1 |
|      | New 7ealand | 17 7 | New 7ealand | 13 3 | New 7ealand | 15 9 |

### Exports by main destination (% share of total)

| 2007           |      | 2008           |      | 2009           |      |
|----------------|------|----------------|------|----------------|------|
| Singapore      | 18.6 | European Union | 16.1 | Singapore      | 16.4 |
| European Union | 15.5 | Au