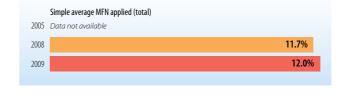

------|--------------|
| Australia       | 1 986        |
| Japan           | 1 683        |
| EU Institutions | 1 390        |
| Korea           | 393          |
| New Zealand     | 253          |
| Germany         | 247          |
|                 |              |



## TRADE MAINSTREAMING<sup>1</sup>

Changes to aid-for-trade priorities have been mainstreamed in the national development plan and the country is planning to update its operational strategies accordingly.

### **TRADE POLICY INDICATORS (2007)**



### TRADE PROGRAMME INDICATORS

### PRIORITY 1: NETWORK INFRASTRUCTURE<sup>16</sup>



### PRIORITY 2: EXPORT DIVERSIFICATION

# Product diversification (Number of equivalent products at SITC 3-digits)



# PRIORITY 3: TRADE ANALYSIS, NEGOTIATION AND IMPLEMENTATION<sup>18</sup>



### TRADE PERFORMANCE

# TOTAL VALUE<sup>19</sup>



### Commercial services imports and exports



#### MAIN TRADING PARTNERS<sup>20</sup>

### Imports by main origin (% share of total)

| 2007 |             | 2008 |             | 2009 |             |      |
|------|-------------|------|-------------|------|-------------|------|
|      | Singapore   | 34.2 | Singapore   | 34.8 | Singapore   | 27.7 |
|      | Australia   | 22.8 | Australia   | 19.7 | Australia   | 22.1 |
|      | New 7ealand | 17 7 | New 7ealand | 13 3 | New 7ealand | 15 9 |

### Exports by main destination (% share of total)

| 2007           |      | 2008           |      | 2009           |      |
|----------------|------|----------------|------|----------------|------|
| Singapore      | 18.6 | European Union | 16.1 |