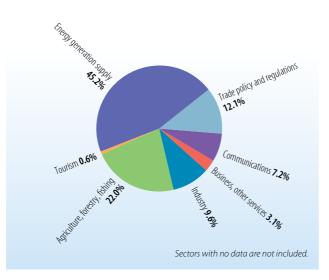

### BY SECTOR (Share in total AFT, commitments, 2009)

**SHARE IN ODA** (Commitments, 2008-09 avg.)
AFT share in sector allocable ODA compared to its region and income group shares