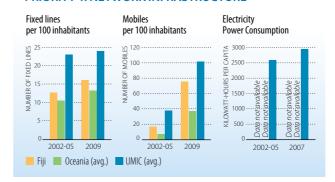

|

| Disbursements   | 2008-09 avg. |
|-----------------|--------------|
| Australia       | 1 986        |
| Japan           | 1 683        |
| EU Institutions | 1 390        |
| Korea           | 393          |
| New Zealand     | 253          |
| Germany         | 247          |
|                 |              |



## TRADE MAINSTREAMING<sup>1</sup>

Changes to aid-for-trade priorities have been mainstreamed in the national development plan and the country is planning to update its operational strategies accordingly.

### **TRADE POLICY INDICATORS (2007)**



### TRADE PROGRAMME INDICATORS

### PRIORITY 1: NETWORK INFRASTRUCTURE<sup>16</sup>



### PRIORITY 2: EXPORT DIVERSIFICATION

# Product diversification (Number of equivalent products at SITC 3-digits)



# PRIORITY 3: TRADE ANALYSIS, NEGOTIATION AND IMPLEMENTATION<sup>18</sup>



### TRADE PERFORMANCE

# TOTAL VALUE<sup>19</sup>



### Commercial services imports and exports



#### MAIN TRADING PARTNERS<sup>20</sup>

### Imports by main origin (% share of total)

| 2007 |             | 2008 |             | 2009 |             |      |
|------|-------------|------|-------------|------|-------------|------|
|      | Singapore   | 34.2 | Singapore   | 34.8 | Singapore   | 27.7 |
|      | Australia   | 22.8 | Australia   | 19.7 | Australia   | 22.1 |
|      | New 7ealand | 17 7 | New 7ealand | 13 3 | New 7ealand | 15 9 |

### Exports by main destination (% share of total)

|