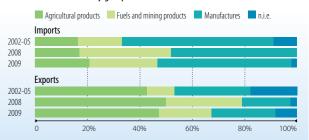

|      |
|------|-------------|------|-------------|------|-------------|------|
|      | Singapore   | 34.2 | Singapore   | 34.8 | Singapore   | 27.7 |
|      | Australia   | 22.8 | Australia   | 19.7 | Australia   | 22.1 |
|      | New 7ealand | 17 7 | New 7ealand | 13 3 | New 7ealand | 15 9 |

### Exports by main destination (% share of total)

| 2007           |      | 2008           |      | 2009           |      |
|----------------|------|----------------|------|----------------|------|
| Singapore      | 18.6 | European Union | 16.1 | Singapore      | 16.4 |
| European Union | 15.5 | Australia      | 12.3 | European Union | 16.4 |
| United States  | 14.7 | United States  | 12.2 | Australia      | 15.9 |

### TRADE COMPOSITION<sup>21</sup>

### Share of main commodity group



# Share of principal commercial services items





# From: Aid for Trade at a Glance 2011

**Showing Results** 

# Access the complete publication at:

https://doi.org/10.1787/9789264117471-en

# Please cite this chapter as:

OECD/World Trade Organization (2011), "Fiji", in *Aid for Trade at a Glance 2011: Showing Results*, World Trade Organization, Geneva/OECD Publishing, Paris.

DOI: <a href="https://doi.org/10.1787/aid\_glance-2011-41-en">https://doi.org/10.1787/aid\_glance-2011-41-en</a>

This work is published under the responsibility of the Secretary-General of the OECD. The opinions expressed and arguments employed herein do not necessarily reflect the official views of OECD member countries.

This document and any map included herein are without prejudice to the status of or sov