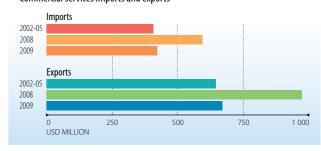

stitutions | 1 390        |
| Korea           | 393          |
| New Zealand     | 253          |
| Germany         | 247          |
|                 |              |



## TRADE MAINSTREAMING<sup>1</sup>

Changes to aid-for-trade priorities have been mainstreamed in the national development plan and the country is planning to update its operational strategies accordingly.

### **TRADE POLICY INDICATORS (2007)**



### TRADE PROGRAMME INDICATORS

### PRIORITY 1: NETWORK INFRASTRUCTURE<sup>16</sup>



### PRIORITY 2: EXPORT DIVERSIFICATION

# Product diversification (Number of equivalent products at SITC 3-digits)



# PRIORITY 3: TRADE ANALYSIS, NEGOTIATION AND IMPLEMENTATION<sup>18</sup>



### TRADE PERFORMANCE

# TOTAL VALUE<sup>19</sup>



### Commercial services imports and exports



#### MAIN TRADING PARTNERS<sup>20</sup>

### Imports by main origin (% share of total)

| 2007 |             | 2008 |             | 2009 |             |      |
|------|-------------|------|-------------|------|-------------|------|
|      | Singapore   | 34.2 | Singapore   | 34.8 | Singapore   | 27.7 |
|      | Australia   | 22.8 | Australia   | 19.7 | Australia   | 22.1 |
|      | New 7ealand | 17 7 | New 7ealand | 13 3 | New 7ealand | 15 9 |

### Exports by main destination (% share of total)

| 2007           |      | 2008           |      | 2009           |      |
|----------------|------|----------------|------|----------------|------|
| Singapore      | 18.6 | European Union | 16.1 | Singapore      | 16.4 |
| European Union | 15.5 | Australia      | 12.3 | European Union | 16.4 |
|