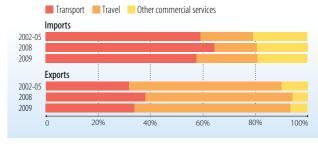

---------|------|-------------|------|
|      | Singapore   | 34.2 | Singapore   | 34.8 | Singapore   | 27.7 |
|      | Australia   | 22.8 | Australia   | 19.7 | Australia   | 22.1 |
|      | New 7ealand | 17 7 | New 7ealand | 13 3 | New 7ealand | 15 9 |

### Exports by main destination (% share of total)

| 2007           |      | 2008           |      | 2009           |      |
|----------------|------|----------------|------|----------------|------|
| Singapore      | 18.6 | European Union | 16.1 | Singapore      | 16.4 |
| European Union | 15.5 | Australia      | 12.3 | European Union | 16.4 |
| United States  | 14.7 | United States  | 12.2 | Australia      | 15.9 |

### TRADE COMPOSITION<sup>21</sup>

### Share of main commodity group



# Share of principal commercial services items





# From: Aid for Trade at a Glance 2011

**Showing Results** 

# Access the complete publication at:

https://doi.org/10.1787/9789264117471-en

# Please cite this chapter as:

OECD/World Trade Organization (2011), "Fiji", in *Aid for Trade at a Glance 2011: Showing Results*, World Trade Organization, Geneva/OECD Publishing, Paris.

DOI: <a href="https://doi.org/10.1787/aid\_glance-2011-41-en">https://doi.org/10.1787/aid\_glance-2011-41-en</a>

This work is published under the responsibility of the Secretary-General of the OECD. The opinions expressed and arguments employed herein do not necessarily reflect the official views of OECD member countries.

This document and any map included herein are without prejudice to the status of or sovereignty over any territory, to the delimitation o