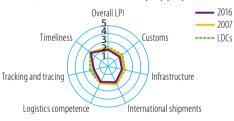

### **LOGISTICS PERFORMANCE INDICES (LPI) (1-5)**

Source: WB Logistics Performance Index (LPI)