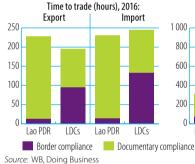

Aid Activities Database

### AFT DISBURSEMENTS BY SECTOR (million current USD)



### **B. TRADE COSTS**

| INDICATOR                                    | 2006 | 2015 |
|----------------------------------------------|------|------|
| Tariffs (%)                                  |      |      |
| Imports: simple avg. MFN applied (2005–2015) | 9.7  | 10.0 |
| Imports: weighted avg. MFN applied           |      |      |
| Exports: weighted avg. faced (2005-2014)     | 2.2  | 0.8  |
| Exports: duty free (value in %) (2005-2014)  | 60.7 | 95.5 |
| ICT connectivity (% of population)           |      |      |
| Mobile broadband subscriptions               |      | 14.2 |
| Fixed broadband subscriptions                | 0.0  | 0.5  |
| Individuals using the internet               | 1.2  | 18.2 |





Cost to trade (USD), 2016:

### **LOGISTICS PERFORMANCE INDICES (LPI) (1-5)**



Source: WB Logistics Performance Index (LPI)

# TRADE FACILITATION INDICATORS, 2017 (0-2)



Source: OECD Trade Facilitation Indicators

### **GLOBAL COMPETITIVENESS INDICATORS (1-7)**



### TRADE COSTS (ad-valorem, %)



Note: Number of partners used in the calculation of average trade costs: total (46), intra-regional (12), extra-regional (34)

|                 |