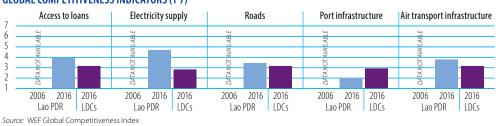

|      |      |
| Imports: simple avg. MFN applied (2005–2015) | 9.7  | 10.0 |
| Imports: weighted avg. MFN applied           |      |      |
| Exports: weighted avg. faced (2005-2014)     | 2.2  | 0.8  |
| Exports: duty free (value in %) (2005-2014)  | 60.7 | 95.5 |
| ICT connectivity (% of population)           |      |      |
| Mobile broadband subscriptions               |      | 14.2 |
| Fixed broadband subscriptions                | 0.0  | 0.5  |
| Individuals using the internet               | 1.2  | 18.2 |





Cost to trade (USD), 2016:

### **LOGISTICS PERFORMANCE INDICES (LPI) (1-5)**



Source: WB Logistics Performance Index (LPI)

# TRADE FACILITATION INDICATORS, 2017 (0-2)



Source: OECD Trade Facilitation Indicators

### **GLOBAL COMPETITIVENESS INDICATORS (1-7)**



### TRADE COSTS (ad-valorem, %)



Note: Number of partners used in the calculation of average trade costs: total (46), intra-regional (12), extra-regional (34)

|                 |