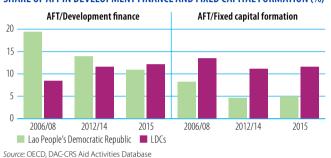

FLOWS** 2006/08 2012/14 2015 Δ:06/08-15 (million current USD) FDI inflows 246.2 480.6 1 219.8 395% Remittances 94 52.8 93.0 889% Other official flows (OOF) 23.3 61.4 6.5 -72% of which trade-related OOF 12.5 39.3 6.3 -49% 77% Official Development Assistance (ODA) 303.7 471 8 5384 of which Aid for Trade 113.2 148.1 201.8 78% Sources: UNCTAD, UNCTADstat; WB, World Development Indicators; OECD, DAC-CRS Aid Activities Database **TOP 3 AFT PRIORITIES**

| 1    | Export diversification        | 2     | Regional integration | 3 | Trade policy |
|------|-------------------------------|-------|----------------------|---|--------------|
| Sour | ce: OECD/WTO Partner Question | naire |                      |   |              |

#### SHARE OF AFT IN DEVELOPMENT FINANCE AND FIXED CAPITAL FORMATION (%)



### AfT DISBURSEMENTS: TOP DONORS (million current USD)

| 2006/08 | value | %  | 2015               | value | %  |
|---------|-------|----|--------------------|-------|----|
| Japan   | 32.2  | 28 | Korea              | 71.0  | 35 |
| IDA     | 21.4  | 19 | Japan              | 52.3  | 26 |
| France  | 12.4  | 11 | AsDB Special Funds | 23.2  | 12 |
| Sweden  | 10.5  | 9  | Germany            | 12.4  | 6  |
| Germany | 10.4  | 9  | IDA                | 12.0  | 6  |

Source: OECD, DAC-CRS Aid Activities Database

### AFT DISBURSEMENTS BY SECTOR (million current USD)



### **B. TRADE COSTS**

| INDICATOR                                    | 2006 | 2015 |
|----------------------------------------------|------|------|
| Tariffs (%)                                  |      |      |
| Imports: