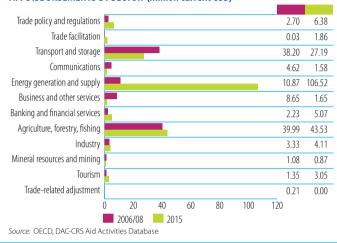

-------|-------|----------------------|---|--------------|
| Sour | ce: OECD/WTO Partner Question | naire |                      |   |              |

#### SHARE OF AFT IN DEVELOPMENT FINANCE AND FIXED CAPITAL FORMATION (%)



### AfT DISBURSEMENTS: TOP DONORS (million current USD)

| 2006/08 | value | %  | 2015               | value | %  |
|---------|-------|----|--------------------|-------|----|
| Japan   | 32.2  | 28 | Korea              | 71.0  | 35 |
| IDA     | 21.4  | 19 | Japan              | 52.3  | 26 |
| France  | 12.4  | 11 | AsDB Special Funds | 23.2  | 12 |
| Sweden  | 10.5  | 9  | Germany            | 12.4  | 6  |
| Germany | 10.4  | 9  | IDA                | 12.0  | 6  |

Source: OECD, DAC-CRS Aid Activities Database

### AFT DISBURSEMENTS BY SECTOR (million current USD)



### **B. TRADE COSTS**

| INDICATOR                                    | 2006 | 2015 |
|----------------------------------------------|------|------|
| Tariffs (%)                                  |      |      |
| Imports: simple avg. MFN applied (2005–2015) | 9.7  | 10.0 |
| Imports: weighted avg. MFN applied           |      |      |
| Exports: weighted avg. faced (2005-2014)     | 2.2  | 0.8  |
| Exports: duty free (value in %) (2005-2014)  | 60.7 | 95.5 |
| ICT connectivity (% of population)           |      |      |
| Mobile broadband subscriptions               |      | 14.2 |
| Fixed broadband subscriptions                | 0.0  | 0.5  |
| Individuals using the internet               | 1.2  | 18.2 |





Cost to trade (USD), 2016:

### **LOGISTICS PERFORMANCE INDICES (LPI) (1-5)*