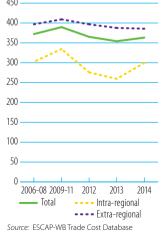

simple avg. MFN applied (2005–2015) | 9.7  | 10.0 |
| Imports: weighted avg. MFN applied           |      |      |
| Exports: weighted avg. faced (2005-2014)     | 2.2  | 0.8  |
| Exports: duty free (value in %) (2005-2014)  | 60.7 | 95.5 |
| ICT connectivity (% of population)           |      |      |
| Mobile broadband subscriptions               |      | 14.2 |
| Fixed broadband subscriptions                | 0.0  | 0.5  |
| Individuals using the internet               | 1.2  | 18.2 |





Cost to trade (USD), 2016:

### **LOGISTICS PERFORMANCE INDICES (LPI) (1-5)**



Source: WB Logistics Performance Index (LPI)

# TRADE FACILITATION INDICATORS, 2017 (0-2)



Source: OECD Trade Facilitation Indicators

### **GLOBAL COMPETITIVENESS INDICATORS (1-7)**



### TRADE COSTS (ad-valorem, %)



Note: Number of partners used in the calculation of average trade costs: total (46), intra-regional (12), extra-regional (34)

|                 |