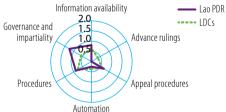

# TRADE FACILITATION INDICATORS, 2017 (0-2)

Source: OECD Trade Facilitation Indicators