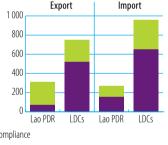

d Activities Database

### AFT DISBURSEMENTS BY SECTOR (million current USD)



### **B. TRADE COSTS**

| INDICATOR                                    | 2006 | 2015 |
|----------------------------------------------|------|------|
| Tariffs (%)                                  |      |      |
| Imports: simple avg. MFN applied (2005–2015) | 9.7  | 10.0 |
| Imports: weighted avg. MFN applied           |      |      |
| Exports: weighted avg. faced (2005-2014)     | 2.2  | 0.8  |
| Exports: duty free (value in %) (2005-2014)  | 60.7 | 95.5 |
| ICT connectivity (% of population)           |      |      |
| Mobile broadband subscriptions               |      | 14.2 |
| Fixed broadband subscriptions                | 0.0  | 0.5  |
| Individuals using the internet               | 1.2  | 18.2 |





Cost to trade (USD), 2016:

### **LOGISTICS PERFORMANCE INDICES (LPI) (1-5)**



Source: WB Logistics Performance Index (LPI)

# TRADE FACILITATION INDICATORS, 2017 (0-2)



Source: OECD Trade Facilitation Indicators

### **GLOBAL COMPETITIVENESS INDICATORS (1-7)**



### TRADE COSTS (ad-valorem, %)



Note: Number of partners used in the calculation of average trade costs: total (46), intra-regional (12), extra-regional (34)

|                 |