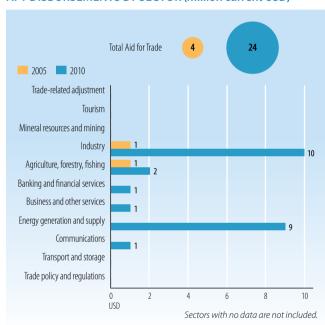

### AFT DISBURSEMENTS BY SECTOR (million current USD)

Source: OECD, DAC-CRS Aid Activities Database