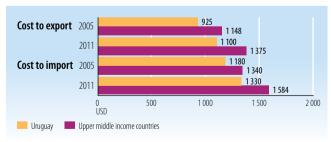

### TRADE FACILITATION INDICATORS

Source: World Bank, World Development Indicators