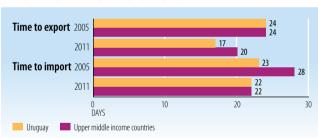

### TRADE FACILITATION INDICATORS

Source: World Bank, World Development Indicators