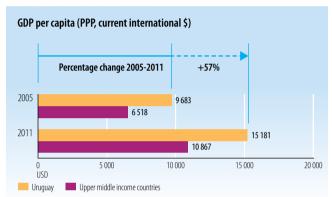

### **GROSS DOMESTIC PRODUCT**

Source: World Bank, World Development Indicators

Source: World Bank, World Development Indicators

**StatLink** as http://dx.doi.org/10.1787/888932846120