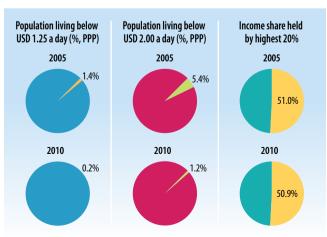

#### **DEVELOPMENT INDICATORS (IMPACTS)** Indicator 2005 2010 Unemployment (% of total labour force) 12.2 7.3 Labour force, female (% of total labour force) 44.2 44.5 Net ODA received (% of GNI) 0.1 0.1 Import duties collected (% of tax revenue) 6.8 5.6 Total debt service (% of total exports) 337 12.4 Human Development Index (0 to 1) 0.75 0.78