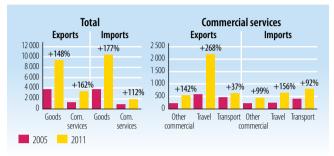

2   | 33 |
| Spain           | 0.5   | 12 |
| United States   | 0.4   | 12 |
| Canada          | 0.1   | 3  |
| 2010            | value | %  |
| Japan           | 10.2  | 42 |
| Italy           | 7.2   | 30 |
| IACB            | 2.3   | 9  |
| Spain           | 2.3   | 9  |
| EU Institutions | 1.0   | 4  |



2005 Top donors

96%

Source: OECD, DAC-CRS Aid Activities Database

#### TRADE PERFORMANCE (OUTPUTS) Indicator 2005 2008 2011 Δ:05-11 Trade to GDP ratio (%) 56 65 54 Commercial services exports as % of total exports 25 24 27 Commercial services imports as % of total imports 19 14 15 -4 Non-fuel intermediates (% of merchandise exports) 46 49 n.a. n.a. Non-fuel intermediates (% of merchandise imports) 42 34 n.a. n.a.

Source: WTO Secretariat

### **TRADE FLOWS (million current USD)**



Source: WTO Secretariat

### **TOP 5 MARKETS FOR MERCHANDISE EXPORTS (%)**

| 2005          | %  | 2009               | %  |
|---------------|----|--------------------|----|
| United States | 23 | Brazil             | 20 |
| EU (27)       | 18 | EU (27)            | 15 |
| Brazil        | 13 | Argentina          | 6  |
| Argentina     | 8  | China              | 4  |
| Mexico        | 4  | Russian Federation | 4  |

Source: WTO Secretariat

### **TOP 5 EXPORT PRODUCTS (% of merchandise exports)**

| 2005                    | %  | 2009                               | %  |
|-------------------------|----|------------------------------------|----|
| Bovine meat             | 22 | Bovine meat                        | 18 |
| Leather                 | 7  | Rice                               |