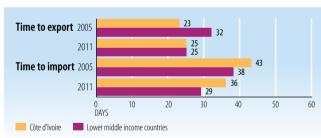

### TRADE FACILITATION INDICATORS

Source: World Bank, World Development Indicators