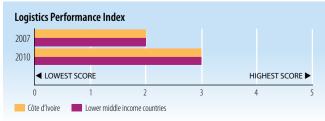

### TRADE FACILITATION INDICATORS

Source: World Bank, World Development Indicators