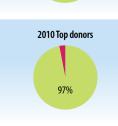

### AFT DISBURSMENTS: TOP DONORS (million current USD)

| 2005              | value | %  |
|-------------------|-------|----|
| France            | 1.3   | 28 |
| Germany           | 1.3   | 27 |
| African Dev. Bank | 0.7   | 15 |
| Belgium           | 0.5   | 11 |
| EU Institutions   | 0.4   | 9  |
| 2010              | value | %  |
| World Bank        | 95.9  | 53 |
| EU Institutions   | 29.8  | 16 |
| United Kingdom    | 25.7  | 14 |
| Japan             | 17.8  | 10 |
| Belgium           | 6.9   | 4  |

2005 Top donors

90%

Source: OECD, DAC-CRS Aid Activities Database