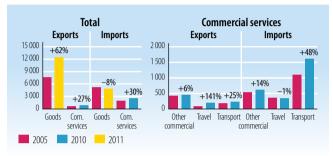

#### TRADE PERFORMANCE (OUTPUTS) Indicator 2005 2008 2011 Δ:05-11 Trade to GDP ratio (%) 96 89 72 -24 Commercial services exports as % of total exports 8 8 n.a. n.a. Commercial services imports as % of total imports 27 26 n.a. n.a. Non-fuel intermediates (% of merchandise exports) 46 48 64 18 Non-fuel intermediates (% of merchandise imports) 27 30 32 6

### **TRADE FLOWS (million current USD)**

Source: WTO Secretariat