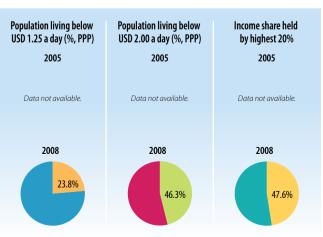

#### **DEVELOPMENT INDICATORS (IMPACTS)** Indicator 2005 2010 Unemployment (% of total labour force) n a n a Labour force, female (% of total labour force) 36.2 37.4 Net ODA received (% of GNI) 0.6 3.9 Import duties collected (% of tax revenue) 41.2 35.9 Total debt service (% of total exports) 35 95 Human Development Index (0 to 1) 0.38 0.40