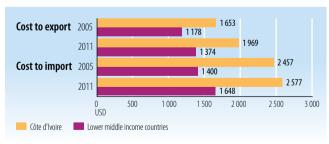

### TRADE FACILITATION INDICATORS

Source: World Bank, World Development Indicators