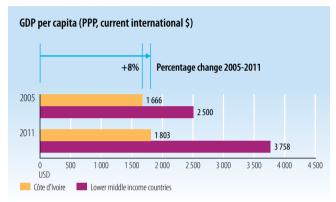

### **GROSS DOMESTIC PRODUCT**

Source: World Bank, World Development Indicators

Source: World Bank, World Development Indicators

**StatLink ass** http://dx.doi.org/10.1787/888932845075