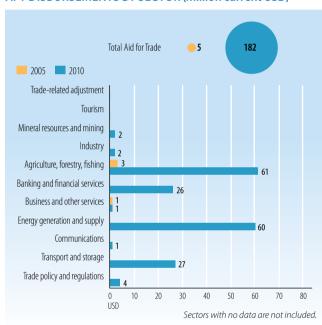

### AFT DISBURSEMENTS BY SECTOR (million current USD)

Source: OECD, DAC-CRS Aid Activities Database