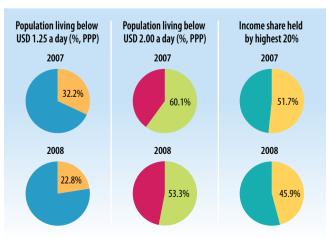

#### **DEVELOPMENT INDICATORS (IMPACTS)** Indicator 2005 2010 Unemployment (% of total labour force) n.a. 1.7 Labour force, female (% of total labour force) 49.3 49.9 Net ODA received (% of GNI) 8.9 6.9 Import duties collected (% of tax revenue) 27.1 21.8 Total debt service (% of total exports) 0.8 0.8 Human Development Index (0 to 1) 0.49 0.52