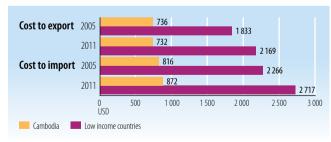

### TRADE FACILITATION INDICATORS

Source: World Bank, World Development Indicators