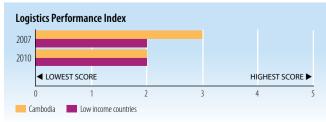

### TRADE FACILITATION INDICATORS

Source: World Bank, World Development Indicators