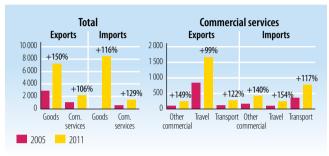

5.4<br><b>value</b><br>55.7<br>46.3<br>20.6<br>16.3 | value         %           24.8         33           21.1         28           7.5         10           5.7         7           5.4         7           value         %           55.7         26           46.3         22           20.6         10           16.3         8 |

Source: OECD, DAC-CRS Aid Activities Database

#### TRADE PERFORMANCE (OUTPUTS) Indicator 2005 2008 2011 Δ:05-11 Trade to GDP ratio (%) 135 133 150 15 Commercial services exports as % of total exports 27 26 23 -4 Commercial services imports as % of total imports 14 13 15 Non-fuel intermediates (% of merchandise exports) 23 25 n.a. n.a. Non-fuel intermediates (% of merchandise imports) 60 61 n.a. n.a.

Source: WTO Secretariat

### **TRADE FLOWS (million current USD)**



Source: WTO Secretariat

### **TOP 5 MARKETS FOR MERCHANDISE EXPORTS (%)**

| 2005             | %  | 2010             | %  |
|------------------|----|------------------|----|
| United States    | 53 | United States    | 34 |
| Hong Kong, China | 18 | Hong Kong, China | 25 |
| EU (27)          | 17 | EU (27)          | 17 |
| Canada           | 4  | Singapore        | 8  |
| Singapore        | 2  | Canada           | 5  |

Source: WTO Secretariat

### TOP 5 EXPORT PRODUCTS (% of merchandise exports)

| 2005                                  | %  | 2010                             | %  |
|---------------------------------------|----|----------------------------------|----|
| Women's, girl's clothing knitted      | 29 | Printed matter                   | 32 |
| Other textile apparel, n.e.s.