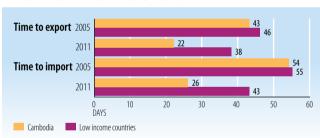

### TRADE FACILITATION INDICATORS

Source: World Bank, World Development Indicators