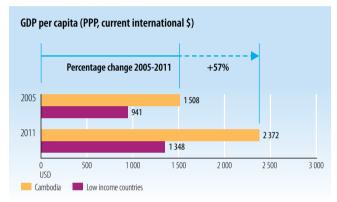

### **GROSS DOMESTIC PRODUCT**

Source: World Bank, World Development Indicators

Source: World Bank, World Development Indicators

**StatLink \*\*\*\* http://dx.doi.org/10.1787/888932844904** 