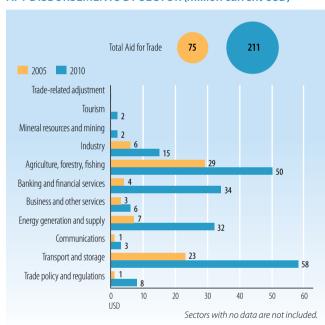

### AFT DISBURSEMENTS BY SECTOR (million current USD)

Source: OECD, DAC-CRS Aid Activities Database